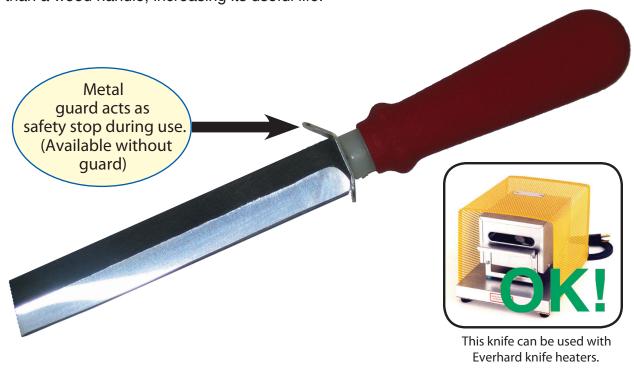

## **SQUARE POINT KNIFE**

## WITH ERGONOMIC, HEATER-COMPATIBLE HANDLE

- No Product Contamination:
  - Plastic handles with a cushion grip eliminate the potential for product contamination, which is possible with a wood handle.
- Ergonomic:
  - Softer, ergonomic cushion grip handle is more comfortable and easier to grip, reducing stress to your hands.
- Handle Lasts Longer:
  - Recommended for use with Everhard heaters, this knife's handle withstands heat better than a wood handle, increasing its useful life.