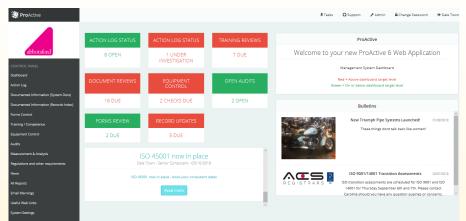

tected.
- Tablet and smart phone compatibility view your system using MS office configured iPad, smart phone or similar device
- Special field application available for data upload and download
- ✓ Administrator user permission function for user access.
- Available for self build, assisted and full build ISO proiects
- Tried and tested with scores client system certifications.
- ✓ Expandable to cover multiple ISO standards.
- ✓ Low operational costs
- Compatible with all ISO standards i.e. ISO 9001:2015, ISO 14001:2015 and ISO 27001:2013, IATF 16949 and BRC Global management standards.

# Make your ISO systems easy to use! ProActive is packed with easy to use features that will increase the effectiveness of your ISO systems

keeping your team up to speed with the ProActive COMs Dashboard



#### ${\bf ProActive\ performance\ capture\ -\ client\ action\ code\ driven}$



#### Site or shop floor device forms/records upload application available



# **ProActive Build Options**

ProActive 'full system build' packages are designed to provide system implementation and UKAS accredited certification within as little as six weeks. Full build packages are ideal for organizations' seeking genuine business performance improvements and rapid certification. Our full system build service is ideal for clients where experience in delivering ISO systems is limited.

ProActive 'Assisted system build' packages are for organizations capable of implementing an ISO certification project but where limited assistance may be required to fill gaps in experience gaps. Assistance provided varies from