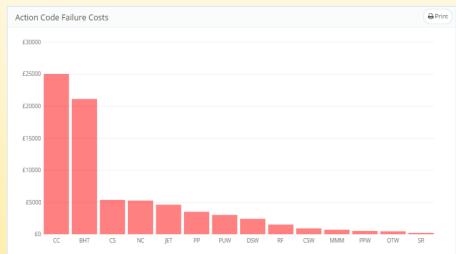

onfigured iPad, smart phone or similar device
- Special field application available for data upload and download
- ✓ Administrator user permission function for user access.
- Available for self build, assisted and full build ISO proiects
- Tried and tested with scores client system certifications.
- ✓ Expandable to cover multiple ISO standards.
- ✓ Low operational costs
- Compatible with all ISO standards i.e. ISO 9001:2015, ISO 14001:2015 and ISO 27001:2013, IATF 16949 and BRC Global management standards.

# Make your ISO systems easy to use! ProActive is packed with easy to use features that will increase the effectiveness of your ISO systems

keeping your team up to speed with the ProActive COMs Dashboard



#### ${\bf ProActive\ performance\ capture\ -\ client\ action\ code\ driven}$



#### Site or shop floor device forms/records upload application available



# **ProActive Build Options**

ProActive 'full system build' packages are designed to provide system implementation and UKAS accredited certification within as little as six weeks. Full build packages are ideal for organizations' seeking genuine business performance improvements and rapid certification. Our full system build service is ideal for clients where experience in delivering ISO systems is limited.

ProActive 'Assisted system build' packages are for organizations capable of implementing an ISO certification project but where limited assistance may be required to fill gaps in experience gaps. Assistance provided varies from client to client depending on client experience. Typically consultant assistance