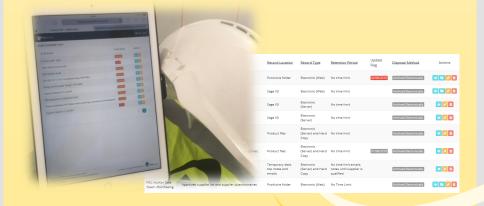

ilable for data upload and download
- ✓ Administrator user permission function for user access.
- Available for self build, assisted and full build ISO proiects
- Tried and tested with scores client system certifications.
- ✓ Expandable to cover multiple ISO standards.
- ✓ Low operational costs
- Compatible with all ISO standards i.e. ISO 9001:2015, ISO 14001:2015 and ISO 27001:2013, IATF 16949 and BRC Global management standards.

# Make your ISO systems easy to use! ProActive is packed with easy to use features that will increase the effectiveness of your ISO systems

keeping your team up to speed with the ProActive COMs Dashboard



#### ${\bf ProActive\ performance\ capture\ -\ client\ action\ code\ driven}$



#### Site or shop floor device forms/records upload application available



# **ProActive Build Options**

ProActive 'full system build' packages are designed to provide system implementation and UKAS accredited certification within as little as six weeks. Full build packages are ideal for organizations' seeking genuine business performance improvements and rapid certification. Our full system build service is ideal for clients where experience in delivering ISO systems is limited.

ProActive 'Assisted system build' packages are for organizations capable of implementing an ISO certification project but where limited assistance may be required to fill gaps in experience gaps. Assistance provided varies from client to client depending on client experience. Typically consultant assistance includes help with the setting up of objectives, establishing risk controls,